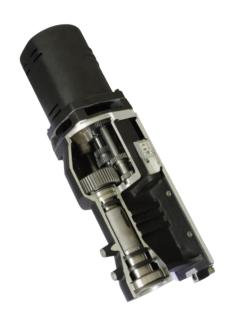

## PRO-111 gearbox:

- MT4 spindle
- High torque up to 178Nm
- 4 powerful mechanical motor speeds
- Through spindle cooling