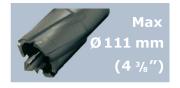

It is designed for cutting holes up to 111mm (4-3/8") diameter or drilling holes up to 47mm (1-7/8") diameter.

It has got 4-speed mechanical gear box.

PRO 111 is equipped with motor overload protection system with LED indicator. Its precision and durability are significantly increased thanks to the one piece gearbox housing and slide.

MT4

76 mm

230 mm

1650 W

(MPAC)

Weigh 31 kg

| PRO 111 - Technical specification |                                                      |
|-----------------------------------|------------------------------------------------------|
| Motor Speeds (under load)         | 85/135/160/250 rpm                                   |
| Motor Power                       | 1.650 W                                              |
| Weight                            | 31 kg (66 lbs 14 oz)                                 |
| Max milling capacity              | Ø 111 mm (4-3/8")                                    |
| Max drilling capacity             | Ø 47 mm (1-7/8")                                     |
| Max countersinking                | Ø 63 mm (2-1/2")                                     |
| Max tap size                      | M30 (tapping attachment required)                    |
| Stroke                            | 230 mm (9-1/16")                                     |
| Max depth of cut                  | 76 mm (3")                                           |
| Voltage                           | 76 mm (3")                                           |
| Power consumption                 | 1.800 W                                              |
| Overload protection               | yes                                                  |
| Overload LED indicator            | yes                                                  |
| Semi-automatic gib adjustment     | yes                                                  |
| MPAC                              | yes                                                  |
| MFSC                              | yes                                                  |
| Magnetic clamping force           | 22.000 N (25mm, Ra=1,25)                             |
| Magnet Base Dimensions            | 120 x 240 x 63 (mm)<br>4-5/16 x 8-11/16 x 2-3/16 (") |
| Min. Workpiece Thickness          | 10 mm (3/8")                                         |
| Spindle                           | MT4                                                  |
| Tool holder                       | 19mm (3/4") or 32mm (1-1/4")<br>Weldon               |