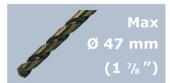

It is designed for cutting holes up to 111mm (4-3/8") diameter or drilling holes up to 47mm (1-7/8") diameter.

It has got 4-speed mechanical gear box.

PRO 111 is equipped with motor overload protection system with LED indicator. Its precision and durability are significantly increased thanks to the one piece gearbox housing and slide.

MT4

76 mm

230 mm

1650 W

(MPAC)

Weigh 31 kg

| PRO 111 - Technical specification |                                                      |
|-----------------------------------|------------------------------------------------------|
| Motor Speeds (under load)         | 85/135/160/250 rpm                                   |
| Motor Power                       | 1.650 W                                              |
| Weight                            | 31 kg (66 lbs 14 oz)                                 |
| Max milling capacity              | Ø 111 mm (4-3/8")                                    |
| Max drilling capacity             | Ø 47 mm (1-7/8")                                     |
| Max countersinking                | Ø 63 mm (2-1/2")                                     |
| Max tap size                      | M30 (tapping attachment required)                    |
| Stroke                            | 230 mm (9-1/16")                                     |
| Max depth of cut                  | 76 mm (3")                                           |
| Voltage                           | 76 mm (3")                                           |
| Power consumption                 | 1.800 W                                              |
| Overload protection               | yes                                                  |
| Overload LED indicator            | yes                                                  |
| Semi-automatic gib adjustment     | yes                                                  |
| MPAC                              | yes                                                  |
| MFSC                              | yes                                                  |
| Magnetic clamping force           | 22.000 N (25mm, Ra=1,25)                             |
| Magnet Base Dimensions            | 120 x 240 x 63 (mm)<br>4-5/16 x 8-11/16 x 2-3/16 (") |
| Min. Workpiece Thickness          | 10 mm (3/8")                                         |
| Spindle                           | MT4                                                  |
| Tool holder                       | 19mm (3/4") or 32mm (1-1/4")<br>Weldon               |