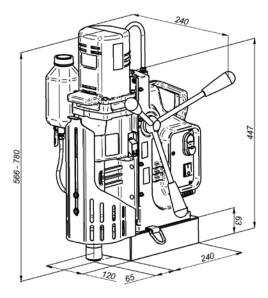

MT4

76 mm

230 mm

1650 W

(MPAC)

Weigh 31 kg

| PRO 111 - Technical specification |                                                      |
|-----------------------------------|------------------------------------------------------|
| Motor Speeds (under load)         | 85/135/160/250 rpm                                   |
| Motor Power                       | 1.650 W                                              |
| Weight                            | 31 kg (66 lbs 14 oz)                                 |
| Max milling capacity              | Ø 111 mm (4-3/8")                                    |
| Max drilling capacity             | Ø 47 mm (1-7/8")                                     |
| Max countersinking                | Ø 63 mm (2-1/2")                                     |
| Max tap size                      | M30 (tapping attachment required)                    |
| Stroke                            | 230 mm (9-1/16")                                     |
| Max depth of cut                  | 76 mm (3")                                           |
| Voltage                           | 76 mm (3")                                           |
| Power consumption                 | 1.800 W                                              |
| Overload protection               | yes                                                  |
| Overload LED indicator            | yes                                                  |
| Semi-automatic gib adjustment     | yes                                                  |
| MPAC                              | yes                                                  |
| MFSC                              | yes                                                  |
| Magnetic clamping force           | 22.000 N (25mm, Ra=1,25)                             |
| Magnet Base Dimensions            | 120 x 240 x 63 (mm)<br>4-5/16 x 8-11/16 x 2-3/16 (") |
| Min. Workpiece Thickness          | 10 mm (3/8")                                         |
| Spindle                           | MT4                                                  |
| Tool holder                       | 19mm (3/4") or 32mm (1-1/4")<br>Weldon               |