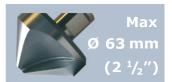

MT4

76 mm

230 mm

1650 W

(MPAC)

Weigh 31 kg

| PRO 111 - Technical specification |                                                      |
|-----------------------------------|------------------------------------------------------|
| Motor Speeds (under load)         | 85/135/160/250 rpm                                   |
| Motor Power                       | 1.650 W                                              |
| Weight                            | 31 kg (66 lbs 14 oz)                                 |
| Max milling capacity              | Ø 111 mm (4-3/8")                                    |
| Max drilling capacity             | Ø 47 mm (1-7/8")                                     |
| Max countersinking                | Ø 63 mm (2-1/2")                                     |
| Max tap size                      | M30 (tapping attachment required)                    |
| Stroke                            | 230 mm (9-1/16")                                     |
| Max depth of cut                  | 76 mm (3")                                           |
| Voltage                           | 76 mm (3")                                           |
| Power consumption                 | 1.800 W                                              |
| Overload protection               | yes                                                  |
| Overload LED indicator            | yes                                                  |
| Semi-automatic gib adjustment     | yes                                                  |
| MPAC                              | yes                                                  |
| MFSC                              | yes                                                  |
| Magnetic clamping force           | 22.000 N (25mm, Ra=1,25)                             |
| Magnet Base Dimensions            | 120 x 240 x 63 (mm)<br>4-5/16 x 8-11/16 x 2-3/16 (") |
| Min. Workpiece Thickness          | 10 mm (3/8")                                         |
| Spindle                           | MT4                                                  |
| Tool holder                       | 19mm (3/4") or 32mm (1-1/4")<br>Weldon               |