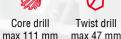

It is designed for cutting holes up to 111mm (4-3/8") diameter or drilling holes up to 47mm (1-7/8") diameter.

It has got 4-speed mechanical gear box.

PRO 111 is equipped with motor overload protection system with LED indicator. Its precision and durability are significantly increased thanks to the one piece gearbox housing and slide.

MT4

76 mm

230 mm

1650 W

(MPAC)

Weigh 31 kg

| PRO 111 - Technical specification |                                                      |
|-----------------------------------|------------------------------------------------------|
| Motor Speeds (under load)         | 85/135/160/250 rpm                                   |
| Motor Power                       | 1.650 W                                              |
| Weight                            | 31 kg (66 lbs 14 oz)                                 |
| Max milling capacity              | Ø 111 mm (4-3/8")                                    |
| Max drilling capacity             | Ø 47 mm (1-7/8")                                     |
| Max countersinking                | Ø 63 mm (2-1/2")                                     |
| Max tap size                      | M30 (tapping attachment required)                    |
| Stroke                            | 230 mm (9-1/16")                                     |
| Max depth of cut                  | 76 mm (3")                                           |
| Voltage                           | 76 mm (3")                                           |
| Power consumption                 | 1.800 W                                              |
| Overload protection               | yes                                                  |
| Overload LED indicator            | yes                                                  |
| Semi-automatic gib adjustment     | yes                                                  |
| MPAC                              | yes                                                  |
| MFSC                              | yes                                                  |
| Magnetic clamping force           | 22.000 N (25mm, Ra=1,25)                             |
| Magnet Base Dimensions            | 120 x 240 x 63 (mm)<br>4-5/16 x 8-11/16 x 2-3/16 (") |
| Min. Workpiece Thickness          | 10 mm (3/8")                                         |
| Spindle                           | MT4                                                  |
| Tool holder                       | 19mm (3/4") or 32mm (1-1/4")<br>Weldon               |