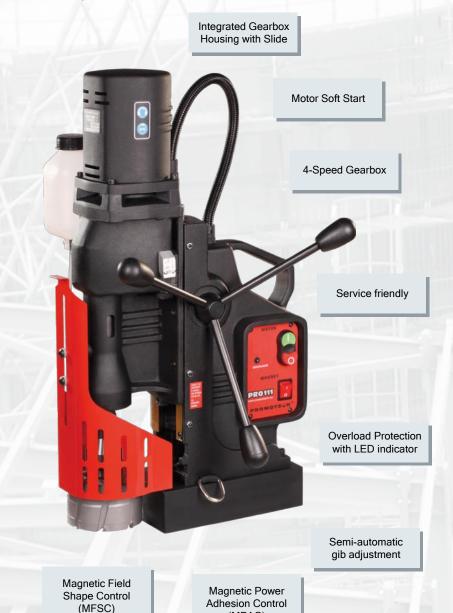

## PRO 111 | Heavy-duty drilling machine

PRO 111 is the newest heavy duty machine with Morse Taper No. 4.

- Superior features of PRO111 include:
  - purpose designed motor with heavy duty 4-speed gearbox
  - maintenance friendly design
  - gear box and slide system made as one piece
  - maintenance friendly rail guide system

It is designed for cutting holes up to 111mm (4-3/8") diameter or drilling holes up to 47mm (1-7/8") diameter.

It has got 4-speed mechanical gear box.

PRO 111 is equipped with motor overload protection system with LED indicator. Its precision and durability are significantly increased thanks to the one piece gearbox housing and slide.

Unique semi-automatic gibadjustment system (patent pending) enables simple, fast and always correct fine tuning without any expert knowledge or experience. Replaceable spline at the end of armature shaft eliminates laborious and expensive armature maintenance. Compact design allows for drilling very close to vertical surface.

PRO 111 is equipped with electromagnetic base featuring magnetic field shape control system (MFSC) and magnetic power adhesion control module (MPAC), which detects adhesive force of electromagnetic base and protects both the machine and the operator from work on too thin workpieces.