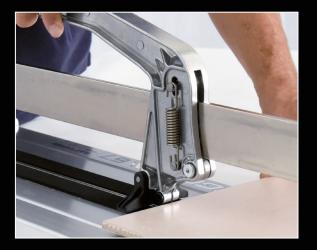

## APPLICATION

(III)

Built to cut single-double fired ceramic and porcelain stoneware tiles

QUICK START SYSTEM The carriage is provided with springs that makes the handle always ready to cut.

6

CARRIAGE

The carriage in aluminium is equipped with two ball-bearings for a perfect sliding and top precision.