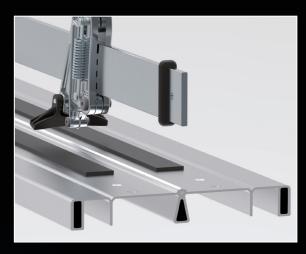

## PUSHING CUTTING SYSTEM

Nyalitika

STRAIGHT CUTS Square ruler with direct reading for straight cuts.

STRUCTURE Strong body made in aluminium draw-plate to get rigidity and lightness at the same time.