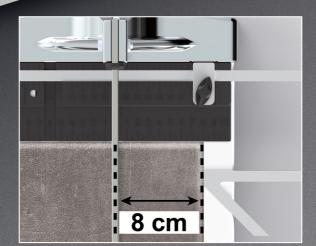

## DIAGONAL CUTS

Square ruler with direct reading for **diagonal cuts**.

www.youtube.com/battipav