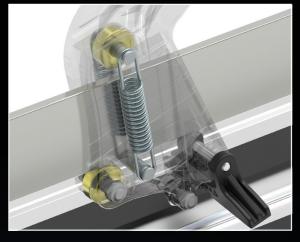

## APPLICATION

(III)

Built to cut single-double fired ceramic and porcelain stoneware tiles

QUICK START SYSTEM The carriage is provided with springs that makes the handle always ready to cut.

6

CARRIAGE

The carriage in aluminium is equipped with two ball-bearings for a perfect sliding and top precision.