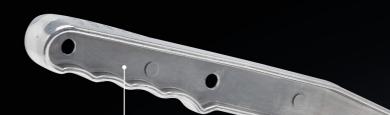

## PUSHING CUTTING SYSTEM

Nyalitika

STRAIGHT CUTS Square ruler with direct reading for straight cuts.

STRUCTURE Strong body made in aluminium draw-plate to get rigidity and lightness at the same time.