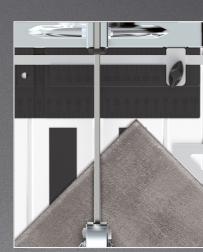

## PUSHING CUTTING SYSTEM

Nyalitika

STRAIGHT CUTS Square ruler with direct reading for straight cuts.

STRUCTURE Strong body made in aluminium draw-plate to get rigidity and lightness at the same time.