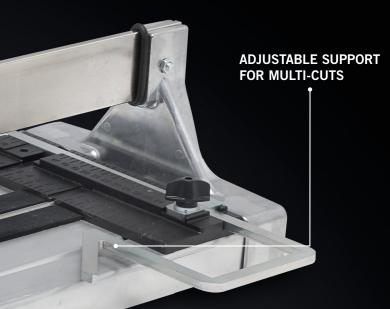

## APPLICATION

(III)

Built to cut single-double fired ceramic and porcelain stoneware tiles

QUICK START SYSTEM The carriage is provided with springs that makes the handle always ready to cut.

6

CARRIAGE

The carriage in aluminium is equipped with two ball-bearings for a perfect sliding and top precision.