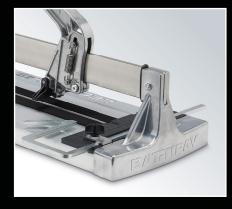

## APPLICATION

(III)

Built to cut single-double fired ceramic and porcelain stoneware tiles

QUICK START SYSTEM The carriage is provided with springs that makes the handle always ready to cut.

6

CARRIAGE

The carriage in aluminium is equipped with two ball-bearings for a perfect sliding and top precision.

## PUSHING CUTTING SYSTEM

Nyalitika

STRAIGHT CUTS Square ruler with direct reading for straight cuts.

STRUCTURE Strong body made in aluminium draw-plate to get rigidity and lightness at the same time.